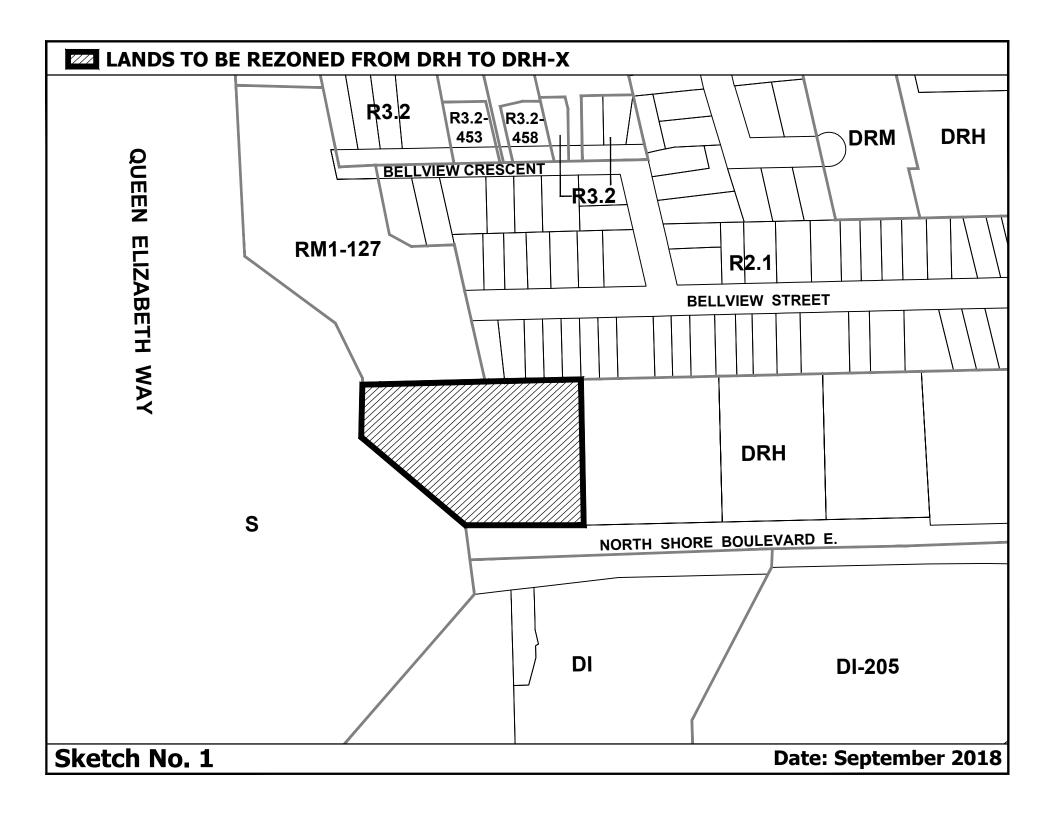

## Map Change

The lands identified by the hatching on "Sketch No. 1" attached hereto are hereby rezoned from DRH to DRH-X.